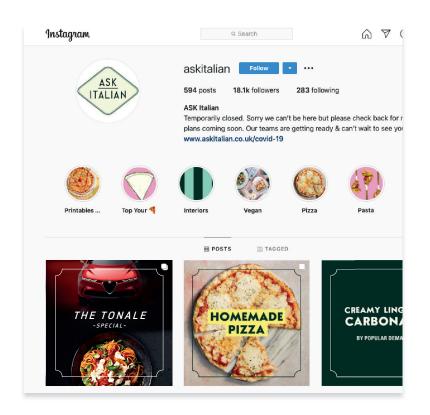

## **EXPERIENTIAL**

In partnership with ASK Italian we create a unique product placement opportunity for dealers that plays on the theme of 'Italian Passion' in retail environments that have a high footfall of the relevant target audience.

- restaurants appropriate spaces
- Discounts for test drive sign ups/or a chance to win an Italian style cooking workshop from your local ASK chefs
- Alfa Romeo 'Tonale' dish on the menu for the month. Tonale colouring sheets for the kids.
- Advertised on both brands social media/retail centre digital screens
- Opportunity for wider social media amplification
- Sign up and get chance to win holiday to Italy

#### EXPERIENTIAL

To create longevity beyond the inital event we create in partnership with the ASK chefs some Tonale themed recipes for the menu that will be available for the month.