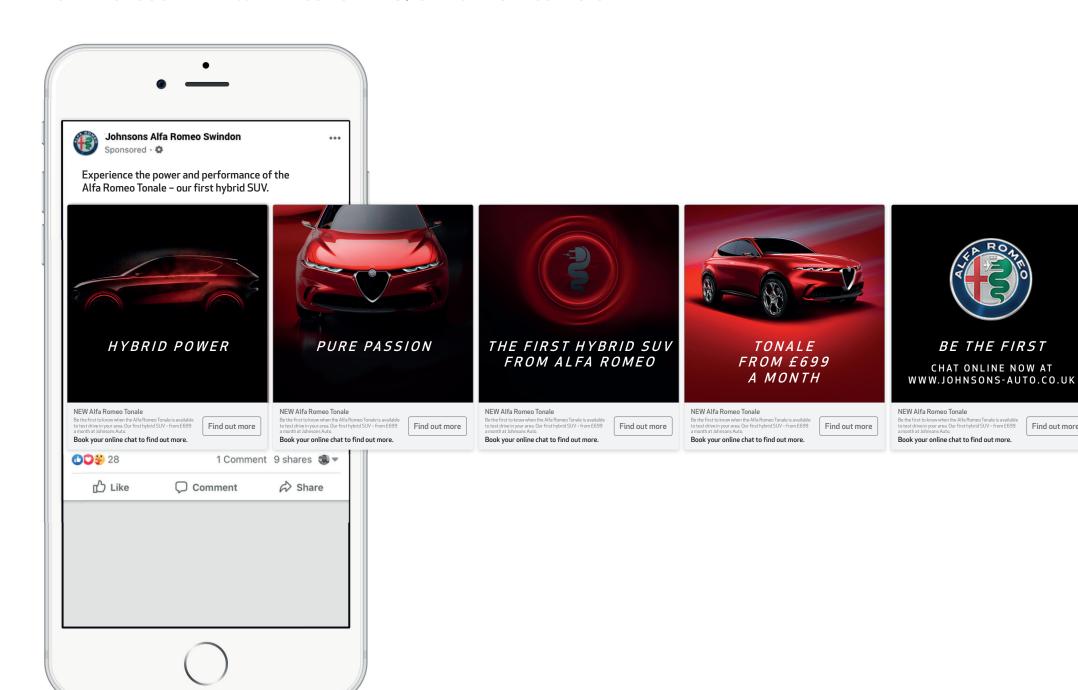

# HYBRID POWER / PURE PASSION

This creative route appeals to discerning, successful, independent-minded audiences who are looking for a visually impactful SUV that separates them from their contemporaries. It marries powerful visuals with performance and emotion, positioning the car as an extension of the person's success and purpose in life. Imagery focuses on the power of the car's styling – its muscular lines and details – showcasing the distinctive appeal of its Alfa characteristics.

Find out more