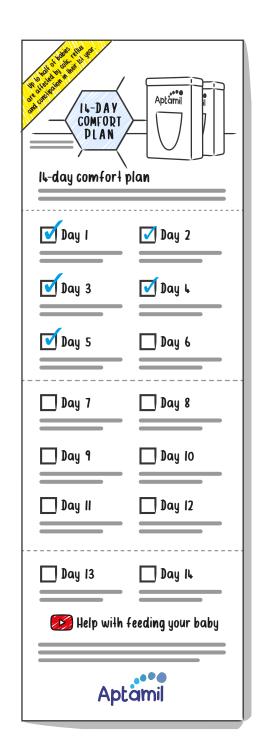

## Sample lips

- Day I. Use the right teat: Aptamil Comfort has a thicker texture than other milks, so think about using a variable-flow teat, or a single-hole teat with a medium to fast flow.
- Day 2. Sit your baby upright during feeds to prevent them from swallowing air
- Day 3. Always wind your baby after a feed.
- Day L. Try soothing your baby with gentle rocking motions.

IL-DAY COMFORT PLAN ll-day comfort plan 🗹 Day I 🗹 Day 2 🗹 Day 3 🗹 Day L 🗹 Day s 🗋 Day 6 🛛 Day 7 🗋 Day 8 🗋 Day 9 🗌 Day 10 🗋 Day II 🗌 Day 12 🗆 Day 13 🗆 Day IL 😂 Help with feeding your baby Aptamil